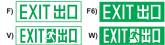

# "LED PLATE" EXIT SIGN SERIES

## **Features**

- For concealed inside false ceiling or surface mount
- Slim and compact
- Ceiling mount / wall-mount
- Single-face or double-face application
- Minimum maintenance
- Lower power consumption
- c/w clear acrylic panel
- Option: Flashing upon actuation by fire signal (dry contact)

## Legend

## Exit Sign



## **Directional Sign**





"CRYSTALITE" Cat. CX-LED-405-P





"CRYSTALITE" Cat. CX-LED-570-P



## **Technical Data**

| Model              | CX-LED-405-P                                                                                                       | CX-LED-570-P |
|--------------------|--------------------------------------------------------------------------------------------------------------------|--------------|
|                    | GMS with white powder coating                                                                                      |              |
| Lamp               | Super Bright LED Line                                                                                              |              |
| Line Voltage       | A/C 220V~240V 50Hz +6%-10%