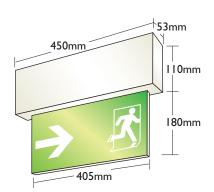

## **Directional Sign**

"CRYSTALITE" Cat. CX-LED-405-P

"CRYSTALITE" Cat. CX-LED-570-P

## **Technical Data**

| Model              | CX-LED-405-P                                                                                                       | CX-LED-570-P |
|--------------------|--------------------------------------------------------------------------------------------------------------------|--------------|
|                    | GMS with white powder coating                                                                                      |              |
| Lamp               | Super Bright LED Line                                                                                              |              |
| Line Voltage       | A/C 220V~240V 50Hz +6%-10%                                                                                         |              |
| Discharge Duration | 3 Hours                                                                                                            |              |
| Recharge Period    | 12 Hours                                                                                                           |              |
| Battery            | Sealed Ni-cd/ Ni-mh High Temperature Rechargeable Battery 14.4V 800mAh                                             |              |
| Power Consumption  | ~3W                                                                                                                |              |
| Operating Temp     | 0°C - 50°C                                                                                                         |              |
| Compliance         | BS EN 60598-2-22; BS 5266-1; FSD PPA 104A(4 <sup>th</sup> Revision);<br>FSD Code of Practice Clause 5.10 Exit Sign |              |