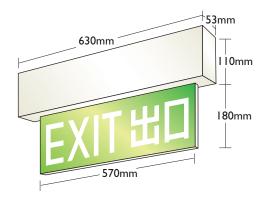

## **Directional Sign**

"CRYSTALITE" Cat. CX-LED-405-P

"CRYSTALITE" Cat. CX-LED-570-P

## **Technical Data**

| Model              | CX-LED-405-P                                                                                                       | CX-LED-570-P |
|--------------------|--------------------------------------------------------------------------------------------------------------------|--------------|
|                    | GMS with white powder coating                                                                                      |              |
| Lamp               | Super Bright LED Line                                                                                              |              |
| Line Voltage       | A/C 220V~240V 50Hz +6%-10%                                                                                         |              |
| Discharge Duration | 3 Hours                                                                                                            |              |
| Recharge Period    | 12 Hours                                                                                                           |              |
| Battery            | Sealed Ni-cd/ Ni-mh High Temperature Rechargeable Battery 14.4V 800mAh                                             |              |
| Power Consumption  | ~3W                                                                                                                |              |
| Operating Temp     | 0°C - 50°C                                                                                                         |              |
| Compliance         | BS EN 60598-2-22; BS 5266-1; FSD PPA 104A(4 <sup>th</sup> Revision);<br>FSD Code of Practice Clause 5.10 Exit Sign |              |